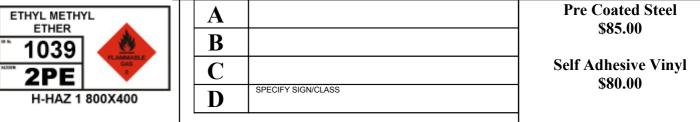

#### PRICE MATRIX

| Scale of sizes | Background Sizes                             | Background Types                                                        |   | SAV     | PCS/PVC | FP      |
|----------------|----------------------------------------------|-------------------------------------------------------------------------|---|---------|---------|---------|
|                | <b>A</b> - 200x150mm<br><b>B</b> - 300x200mm | <b>SAV</b> - Self Adhesive Vinyl<br><b>PVC</b> - Exterior Grade Plastic | Α | \$9.90  | \$14.60 |         |
|                | <b>C</b> - 400x300mm                         | PCS – Pre-coated Steel                                                  | В | \$12.50 | \$20.50 |         |
|                | <b>D</b> - 600x450mm                         | FP - Fluted Plastic                                                     | С |         | \$26.40 |         |
| A B C D        |                                              |                                                                         | D |         | \$32.40 | \$22.00 |