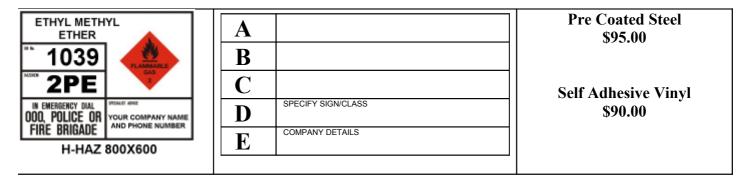

#### PRICE MATRIX

| Scale of sizes | Background Sizes                             | Background Types                                                        |   | SAV     | PCS/PVC | FP      |
|----------------|----------------------------------------------|-------------------------------------------------------------------------|---|---------|---------|---------|
|                | <b>A</b> - 200x150mm<br><b>B</b> - 300x200mm | <b>SAV</b> - Self Adhesive Vinyl<br><b>PVC</b> - Exterior Grade Plastic | Α | \$9.90  | \$14.60 |         |
|                | <b>C</b> - 400x300mm                         | PCS – Pre-coated Steel                                                  | В | \$12.50 | \$20.50 |         |
|                | <b>D</b> - 600x450mm                         | FP - Fluted Plastic                                                     | С |         | \$26.40 |         |
| A B C D        |                                              |                                                                         | D |         | \$32.40 | \$22.00 |