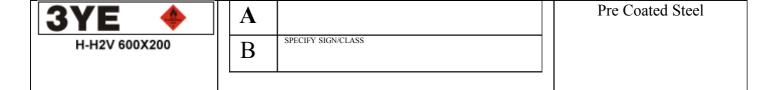

#### PRICE MATRIX

| Scale of sizes | Background Sizes                             | Background Types                                                        |   | SAV     | PCS/PVC | FP      |
|----------------|----------------------------------------------|-------------------------------------------------------------------------|---|---------|---------|---------|
|                | <b>A</b> - 200x150mm<br><b>B</b> - 300x200mm | <b>SAV</b> - Self Adhesive Vinyl<br><b>PVC</b> - Exterior Grade Plastic | Α | \$9.90  | \$14.60 |         |
|                | <b>C</b> - 400x300mm                         | PCS – Pre-coated Steel                                                  | В | \$12.50 | \$20.50 |         |
|                | <b>D</b> - 600x450mm                         | FP - Fluted Plastic                                                     | С |         | \$26.40 |         |
| A B C D        |                                              |                                                                         | D |         | \$32.40 | \$22.00 |